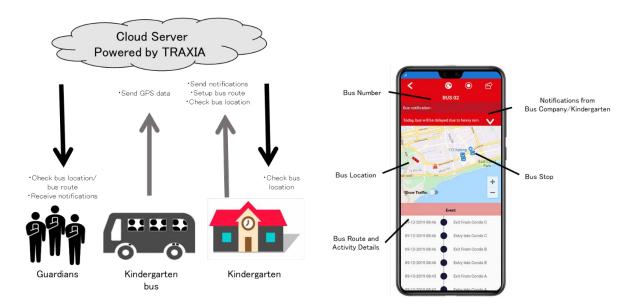

### 1. Overview

An in-vehicle GPS device is installed to the school bus, and the location of the bus is determined by sending GPS information to the server. Guardians, kindergarten staff, and bus company staff can check the bus location and notifications via the dedicated smartphone application.

(Figure 1)